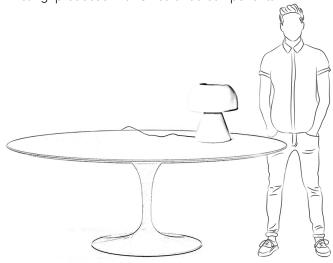

Dimensions Overall: 15"D x 17"H, Base: 11"D

Materials: Smooth ceramic base and shade with accent solid brass support spokes.

Color: matte studio white or matte coal black (custom stock colors available upon request).