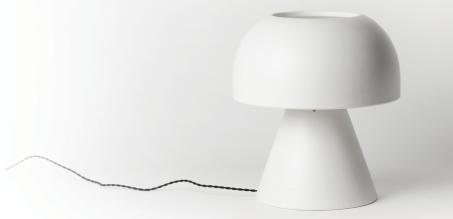

## Posh

Item number: VPH

Product details: Handmade 2 piece with proprietary floating shade design. Ceramic dome shade has an opening in the top allowing light to reflect off walls & ceilings creating a soft room glow. The eave partition under the shade also admits a soft light.

Dimensions Overall: 15"D x 17"H, Base: 11"D

Materials: Smooth ceramic base and shade with accent solid brass support spokes.

Color: matte studio white or matte coal black (custom stock colors available upon request).

Bulbs: 1 X 100W 120V E26 (medium base) incandescent or compatible CFL or LED (not included).

A chrome top bulb is recommended for low light desk top applications.

Cording: 8' black nylon twisted cording may be ordered with a toggle switch or no switch. Optional capacitance touch/switch is also available for this model. Capacitance switch turns lamp on/off when the brass spokes of the lamp are touched, 3 light levels (please specify when ordering).