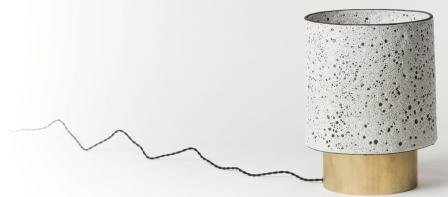

## Josh (small)

Item number: VJH-SML

Product details: Handmade 2 piece with proprietary floating shade design. Ceramic shade has an open canopy design allowing light to reflect off walls & ceilings creating a soft room glow. The eave partition under the shade also admits a soft light.

Dimensions: Overall 11"D x 15"H, Base 10"D

Materials: Volcanic ceramic shade with solid brass base. Volcanic ceramic shade by ceramist & artist Josh Herman.

Color: volcanic white

Bulbs: 1 X 100W 120V E26 (medium base) incandescent or compatible CFL or LED (not included). Cording: 8' black nylon twisted cording may be ordered with a toggle switch or no switch. Optional capacitance touch/switch is also available for this model. Capacitance switch turns lamp on/off when the brass base or spokes are touched, 3 light levels (please specify when ordering).

Weight: 20 lbs