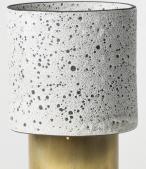

## Josh (large)

Item number: VJH-LRG

Product details: Handmade 2 piece with proprietary floating shade design. Ceramic shade has an open canopy design allowing light to reflect off walls & ceilings creating a soft room glow. The eave partition under the shade also admits a soft light.

Dimensions Overall: 11"D x 21"H , Base: 10"D

Materials: Volcanic ceramic shade with solid brass base.

Volcanic ceramic shade by ceramist & artist Josh Herman.

Color: volcanic white

Bulbs: 1 X 100W 120V E26 (medium base) incandescent or compatible CFL or LED (not included). Cording: 8' black nylon twisted cording may be ordered with a toggle switch or no switch. Optional capacitance touch/switch is also available for this model. Capacitance switch turns lamp on/off when the brass base or spokes are touched, 3 light levels (please specify when ordering). Weight: 26 lbs