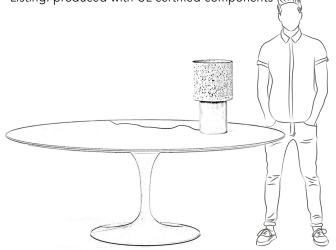

Dimensions Overall: 11"D x 21"H , Base: 10"D

Materials: Volcanic ceramic shade with solid brass base.

Volcanic ceramic shade by ceramist & artist Josh Herman.

Color: volcanic white

Bulbs: 1 X 100W 120V E26 (medium base) incandescent or compatible CFL or LED (not included). Cording: 8' black nylon twisted cording may be ordered with a toggle switch or no switch. Optional capacitance touch/switch is also available for this model. Capacitance switch turns lamp on/off when the brass base or spokes are touched, 3 light levels (please specify when ordering). Weight: 26 lbs

Listing: produced with UL certified components