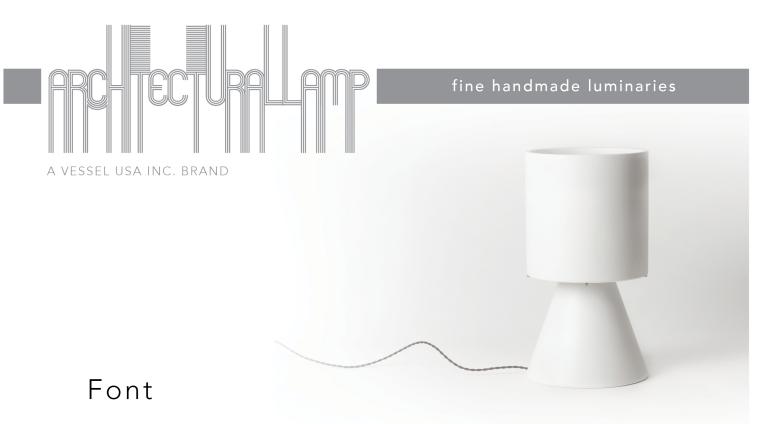

Item number: VFT

Product details: Handmade 2 piece with proprietary floating shade design. Ceramic shade has an open canopy design allowing light to reflect off walls & ceilings creating a soft room glow. The eave partition under the shade also admits a soft light.

Dimensions Overall: 11"D x 21"H, Base: 11"D

Materials: Smooth ceramic base and shade with accent solid brass support spokes.

Color: matte studio white or matte coal black (custom stock colors available upon request)